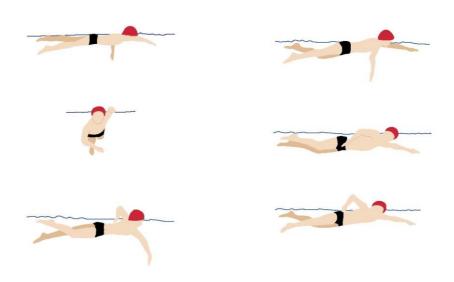

## Front crawl

## Worksheet

| Question                                             | Answer |
|------------------------------------------------------|--------|
| What force pulls the body downwards?                 |        |
| 2. If the head is too high, the legs XXX             |        |
| 3. The hands push the water XXX                      |        |
| 4. The legs kick XXX                                 |        |
| 5. The legs are more streamlined if the toes are XXX |        |
| 6. When the arm is pulling, the other arm is XXX     |        |
| 7. What forces the body upwards?                     |        |
| 8. The body is streamlined if the face is XXX        |        |

## Answers to choose from:

| gravity | pointed      | water pressure   | backwards   |
|---------|--------------|------------------|-------------|
| sink    | in the water | out of the water | up and down |