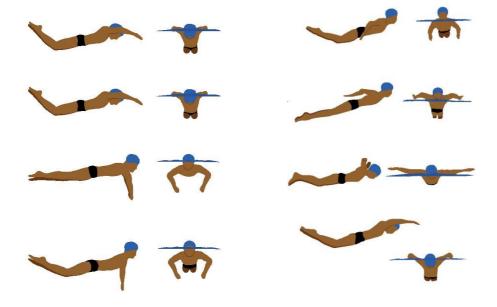

## Butterfly

## Worksheet

| Question                                     | Answer |  |
|----------------------------------------------|--------|--|
| How many kicks are there to every arm cycle? |        |  |
| 2. A breath is taken when the XXX            |        |  |
| 3. Both arms pull XXX                        |        |  |
| 4. The hands push the water XXX              |        |  |
| 5. The toes are always XXX                   |        |  |
| 6. The feet are always XXX                   |        |  |
| 7. The eyes look XXX                         |        |  |
| 8. The kick starts at the XXX                |        |  |
| 9. The hands enter XXX                       |        |  |
| 10. When kicking down, the legs XXX          |        |  |

## Answers to choose from:

| bend and then straighten | at the same time | together | hips                 | backwards |
|--------------------------|------------------|----------|----------------------|-----------|
| two                      | mouth is clear   | forward  | in front of the head | pointed   |